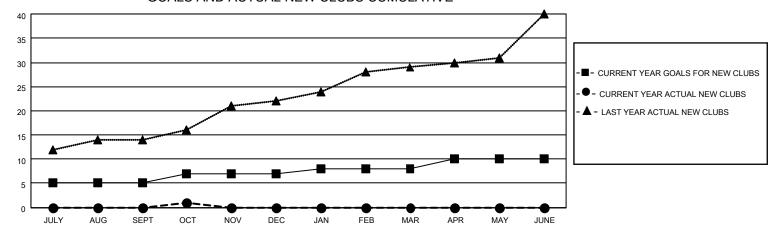

### GOALS AND ACTUAL NEW CLUBS CUMULATIVE

## District 305 N1

| Clubs                 |               |           |               | Members               |                        |                         |                                                    |
|-----------------------|---------------|-----------|---------------|-----------------------|------------------------|-------------------------|----------------------------------------------------|
| RESULTS FOR 2022-2023 |               |           |               | RESULTS FOR 2022-2023 |                        |                         |                                                    |
| QUARTER               | NEW CLUB GOAL | NEW CLUBS | DROPPED CLUBS | QUARTER MEM           | BER GROWTH NET<br>GOAL | MEMBER GROWTH<br>ACTUAL | DROPPED<br>MEMBERS ACTUAL<br>(including transfers) |
| JULY/AUG/SEPT         | 5             | 0         | 2             | JULY/AUG/SEPT         | 25                     | 153                     | 112                                                |
| OCT/NOV/DEC           | 2             | 1         | 0             | OCT/NOV/DEC           | 20                     | 191                     | 22                                                 |
| JAN/FEB/MAR           | 1             | 0         | 0             | JAN/FEB/MAR           | 10                     | 0                       | 0                                                  |
| APR/MAY/JUNE          | 2             | 0         | 0             | APR/MAY/JUNE          | 15                     | 0                       | 0                                                  |