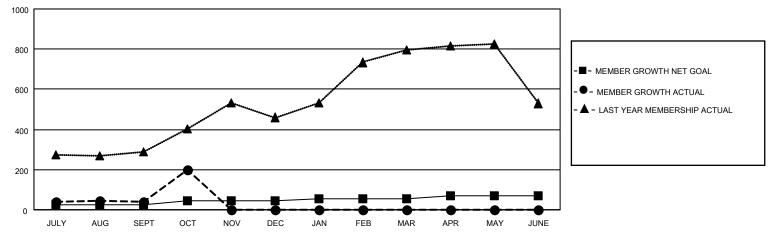

#### GOALS AND ACTUAL MEMBERS CUMULATIVE

| DROPPED CLUBS: 2 |     | 44 CLUBS OF 147 ADDED 1 OR<br>MORE NEW MEMBERS | GENDER DISTRIBUTION                   |                           |  |
|------------------|-----|------------------------------------------------|---------------------------------------|---------------------------|--|
|                  |     | INIONE NEW WIEWIBERS                           | MALE<br>FEMALE                        | 2,854 (78.13%)            |  |
| DROPPED MEMBERS  |     |                                                | NON BINARY                            | 799 (21.87%)<br>0 (0.00%) |  |
|                  | 0   |                                                | PREFER NOT TO ANSWER                  | 0 (0.00%)                 |  |
| DECEASED         | 0   |                                                |                                       |                           |  |
| CLUB CANCELLED   | 15  | CLICK HERE FOR CUMULATIVE                      | TOTAL FAMILY UNIT MEMBERS             | 2,846                     |  |
| OTHER            | 119 | MEMBERSHIP DATA                                |                                       |                           |  |
| TOTAL            | 134 |                                                | FAMILY MEMBERS PAYING HALF DUES 2,148 |                           |  |
|                  |     |                                                |                                       |                           |  |

## District 305 N1

| Clubs                 |               |           |               | Members               |                        |                         |                                                    |
|-----------------------|---------------|-----------|---------------|-----------------------|------------------------|-------------------------|----------------------------------------------------|
| RESULTS FOR 2022-2023 |               |           |               | RESULTS FOR 2022-2023 |                        |                         |                                                    |
| QUARTER               | NEW CLUB GOAL | NEW CLUBS | DROPPED CLUBS | QUARTER MEM           | BER GROWTH NET<br>GOAL | MEMBER GROWTH<br>ACTUAL | DROPPED<br>MEMBERS ACTUAL<br>(including transfers) |
| JULY/AUG/SEPT         | 5             | 0         | 2             | JULY/AUG/SEPT         | 25                     | 153                     | 112                                                |
| OCT/NOV/DEC           | 2             | 1         | 0             | OCT/NOV/DEC           | 20                     | 191                     | 22                                                 |
| JAN/FEB/MAR           | 1             | 0         | 0             | JAN/FEB/MAR           | 10                     | 0                       | 0                                                  |
| APR/MAY/JUNE          | 2             | 0         | 0             | APR/MAY/JUNE          | 15                     | 0                       | 0                                                  |